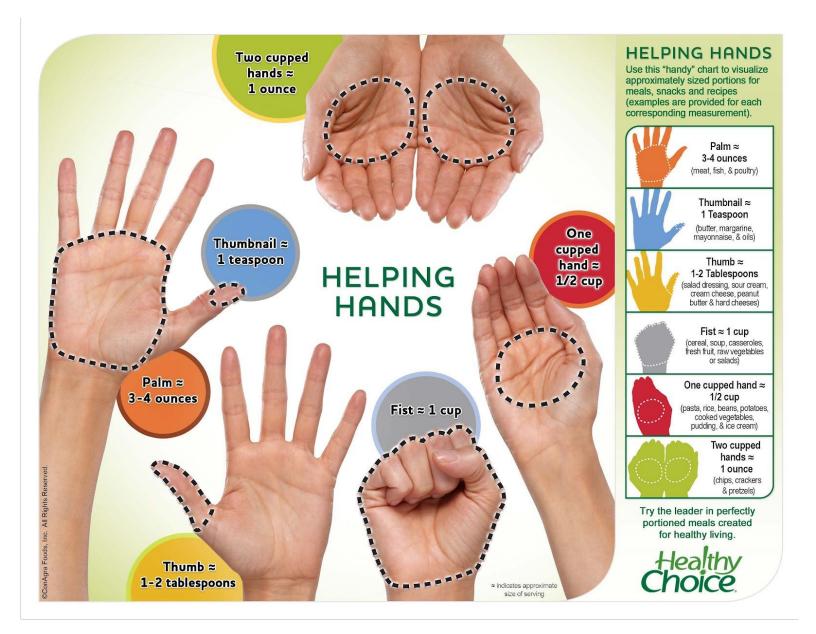

## **Use Your Hands!**

## Do This... To visualize this measured amount...

| One fist clenched = 8 fl oz           | Useful for these foods<br>• Cold and hot beverages                                                                                                                                                      |                                                                                                 |
|---------------------------------------|---------------------------------------------------------------------------------------------------------------------------------------------------------------------------------------------------------|-------------------------------------------------------------------------------------------------|
| Two hands, cupped = 1 cup             | <ul> <li>Breakfast cereal (flakes,</li> <li>Soup</li> <li>Green salads (lettuce or</li> <li>Mixed dishes (chili, stev</li> <li>Chinese food</li> </ul>                                                  | spinach)                                                                                        |
| One hand, cupped = 1/2 cup            | <ul> <li>Pasta, rice</li> <li>Hot cereal (oatmeal, far</li> <li>Fruit salad, berries, app</li> <li>Tomato or spaghetti sal</li> <li>Beans (cooked or cannet</li> <li>Cole slaw or potato sal</li> </ul> | lesauce • Pudding, gelatin<br>uce<br>ed)                                                        |
| Palm of hand = 3 ounces               | <ul> <li>Cooked meats (hamburger patty, chicken breast, fish fillet, pork loin)</li> <li>Canned fish (tuna, salmon)</li> </ul>                                                                          |                                                                                                 |
| Two thumbs together =<br>1 tablespoon | <ul> <li>Peanut butter</li> <li>Salad dressing</li> <li>Sour cream</li> <li>Dips</li> <li>Whipped topping</li> </ul>                                                                                    | <ul> <li>Dessert sauces</li> <li>Margarine</li> <li>Cream cheese</li> <li>Mayonnaise</li> </ul> |

It's all in your hands.