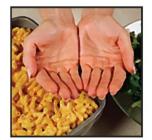

## Do This... To visualize this measured amount...

| One fist clenched = 8 fl oz           | Useful for these foods<br>• Cold and hot beverages                                                                                                                                                      |                                                                                                 |
|---------------------------------------|---------------------------------------------------------------------------------------------------------------------------------------------------------------------------------------------------------|-------------------------------------------------------------------------------------------------|
| Two hands, cupped = 1 cup             | <ul> <li>Breakfast cereal (flakes,</li> <li>Soup</li> <li>Green salads (lettuce or</li> <li>Mixed dishes (chili, stev</li> <li>Chinese food</li> </ul>                                                  | spinach)                                                                                        |
| One hand, cupped = 1/2 cup            | <ul> <li>Pasta, rice</li> <li>Hot cereal (oatmeal, far</li> <li>Fruit salad, berries, app</li> <li>Tomato or spaghetti sal</li> <li>Beans (cooked or cannet</li> <li>Cole slaw or potato sal</li> </ul> | lesauce • Pudding, gelatin<br>uce<br>ed)                                                        |
| Palm of hand = 3 ounces               | <ul> <li>Cooked meats (hamburger patty, chicken breast, fish fillet, pork loin)</li> <li>Canned fish (tuna, salmon)</li> </ul>                                                                          |                                                                                                 |
| Two thumbs together =<br>1 tablespoon | <ul> <li>Peanut butter</li> <li>Salad dressing</li> <li>Sour cream</li> <li>Dips</li> <li>Whipped topping</li> </ul>                                                                                    | <ul> <li>Dessert sauces</li> <li>Margarine</li> <li>Cream cheese</li> <li>Mayonnaise</li> </ul> |